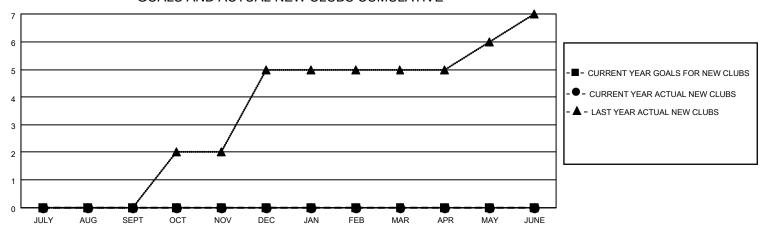

## District 301A4

| Clubs                 |               |           |               | Members               |                         |                         |                                                    |
|-----------------------|---------------|-----------|---------------|-----------------------|-------------------------|-------------------------|----------------------------------------------------|
| RESULTS FOR 2021-2022 |               |           |               | RESULTS FOR 2021-2022 |                         |                         |                                                    |
| QUARTER               | NEW CLUB GOAL | NEW CLUBS | DROPPED CLUBS | QUARTER MEI           | MBER GROWTH NET<br>GOAL | MEMBER GROWTH<br>ACTUAL | DROPPED<br>MEMBERS ACTUAL<br>(including transfers) |
| JULY/AUG/SEPT         | 0             | 0         | 2             | JULY/AUG/SEPT         | 0                       | 1                       | 39                                                 |
| OCT/NOV/DEC           | 0             | 0         | 7             | OCT/NOV/DEC           | 0                       | 3                       | 173                                                |
| JAN/FEB/MAR           | 0             | 0         | 2             | JAN/FEB/MAR           | 0                       | 311                     | 257                                                |
| APR/MAY/JUNE          | 0             | 0         | 0             | APR/MAY/JUNE          | 0                       | 0                       | 0                                                  |

### GOALS AND ACTUAL NEW CLUBS CUMULATIVE