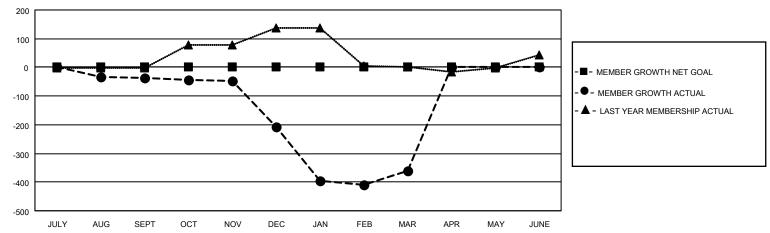

## District 301A4

| Clubs                 |               |           |               | Members               |                         |                         |                                                    |
|-----------------------|---------------|-----------|---------------|-----------------------|-------------------------|-------------------------|----------------------------------------------------|
| RESULTS FOR 2021-2022 |               |           |               | RESULTS FOR 2021-2022 |                         |                         |                                                    |
| QUARTER               | NEW CLUB GOAL | NEW CLUBS | DROPPED CLUBS | QUARTER MEI           | MBER GROWTH NET<br>GOAL | MEMBER GROWTH<br>ACTUAL | DROPPED<br>MEMBERS ACTUAL<br>(including transfers) |
| JULY/AUG/SEPT         | 0             | 0         | 2             | JULY/AUG/SEPT         | 0                       | 1                       | 39                                                 |
| OCT/NOV/DEC           | 0             | 0         | 7             | OCT/NOV/DEC           | 0                       | 3                       | 173                                                |
| JAN/FEB/MAR           | 0             | 0         | 2             | JAN/FEB/MAR           | 0                       | 311                     | 257                                                |
| APR/MAY/JUNE          | 0             | 0         | 0             | APR/MAY/JUNE          | 0                       | 0                       | 0                                                  |

### GOALS AND ACTUAL MEMBERS CUMULATIVE

| DROPPED CLUBS: 11 |     | 12 CLUBS OF 44 ADDED 1 OR<br>MORE NEW MEMBERS | GENDER DISTRIBUTION                 |              |  |
|-------------------|-----|-----------------------------------------------|-------------------------------------|--------------|--|
|                   |     | MORE NEW MEMBERS                              | MALE 988 (72.92%)                   |              |  |
|                   |     |                                               | FEMALE                              | 367 (27.08%) |  |
| DROPPED MEMBERS   |     |                                               | NON BINARY                          | 0 (0.00%)    |  |
|                   |     |                                               | PREFER NOT TO ANSWER                | 0 (0.00%)    |  |
| DECEASED          | 3   |                                               |                                     |              |  |
| CLUB CANCELLED    | 399 | CLICK HERE FOR CUMULATIVE                     | TOTAL FAMILY UNIT MEMBERS           | 834          |  |
| OTHER             | 67  | MEMBERSHIP DATA                               |                                     |              |  |
| TOTAL             | 469 |                                               | FAMILY MEMBERS PAYING HALF DUES 613 |              |  |
|                   |     |                                               |                                     |              |  |